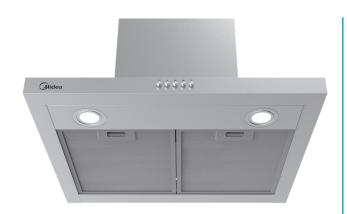

## MIDEA WALL-MOUNTED BOX CHIMNEY COOKER HOOD, 60CM

Model Number: MH60B3250X-ES

| SPECIFICATIONS:              |                              |
|------------------------------|------------------------------|
| Product Name:                | Wall-Mounted,<br>Box Chimney |
| Hood Width:                  | 60cm                         |
| Material of Hood Body:       | Stainless Steel              |
| Number of Chimney:           | 2                            |
| Chimney Colour:              | Stainless Steel              |
| Control Type:                | Electronic round soft touch  |
| MAIN FEATURES:               |                              |
| Air Flow:                    | 630 m³/h                     |
| Noise Level:                 | 67 dB                        |
| Energy Efficiency Class:     | С                            |
| Fluid Dynamic Efficiency:    | С                            |
| Lighting Efficiency:         | А                            |
| Grease Filtering Efficiency: | С                            |
| Number of Speeds:            | 3                            |
| Number of Grease Filter:     | 2                            |
| Extraction Mode:             | Yes                          |
| Recirculation mode:          | Optional                     |
| № of motor & Power:          | 1 / 215 W                    |
| № of lamp & Power:           | 2 / 1.5 W LED round<br>lamp  |
| Connected Power:             | 218 W                        |
| Air Outlet Diameter:         | 1.50 cm                      |
| Certification:               | CB/CE/RoHs/REACH             |
| Usuage of charcoal filters:  | 2                            |